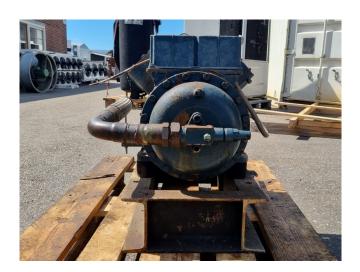

#### **Used Dorin KP2000CC**

Used Dorin KP2000CC semi-hermetic piston compressor on Freon with a sight glass. The compressor has a displacement of 57,9 / 69,4 m³/h. Capacity based at a condensing temperature of 35°C.

## **Specifications**

| Brand             | Dorin                  |
|-------------------|------------------------|
| Туре              | KP2000CC               |
| Refrigerant       | Freon                  |
| kW at +10°C/+40°C | 73,6*                  |
| kW at 0°C/+40°C   | 52,4*                  |
| kW at -5ºC/+40ºC  | 43,8*                  |
| kW at -10°C/+40°C | 36,3*                  |
| kW at -20°C/+40°C | 24,3*                  |
| Sight Glass       | ✓                      |
| m3 / h            | 57,9 / 69,4            |
| Remarks           | *Capacity based at a   |
|                   | condensing temperature |
|                   | of 35°C                |
| Weight in kg.     | 122                    |
| Sizes             | 710x500x600 mm         |
|                   | (LxWxH)                |
| Stock             | 1                      |