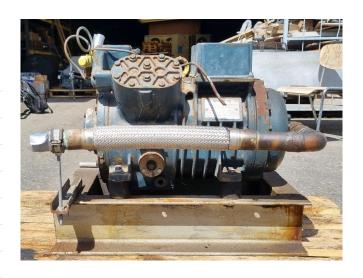

#### **Used Dorin KP2000CC**

Used Dorin KP2000CC semi-hermetic piston compressor on Freon with a sight glass. The compressor has a displacement of 57,9 / 69,4 m³/h. Capacity based at a condensing temperature of 35°C.