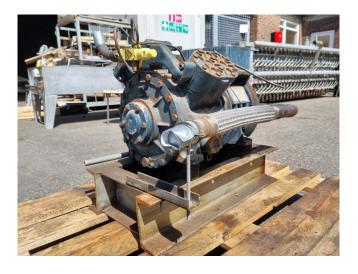

#### **Used Dorin KP2000CC**

Used Dorin KP2000CC semi-hermetic piston compressor on Freon with a sight glass. The compressor has a displacement of 57,9 / 69,4 m³/h. Capacity based at a condensing temperature of 35°C.

## **Specifications**

| Brand             | Dorin                  |
|-------------------|------------------------|
| Туре              | KP2000CC               |
| Refrigerant       | Freon                  |
| kW at +10°C/+40°C | 73,6*                  |
| kW at 0°C/+40°C   | 52,4*                  |
| kW at -5ºC/+40ºC  | 43,8*                  |
| kW at -10°C/+40°C | 36,3*                  |
| kW at -20°C/+40°C | 24,3*                  |
| Sight Glass       | ✓                      |
| m3 / h            | 57,9 / 69,4            |
| Remarks           | *Capacity based at a   |
|                   | condensing temperature |
|                   | of 35°C                |
| Weight in kg.     | 122                    |
| Sizes             | 710x500x600 mm         |
|                   | (LxWxH)                |
| Stock             | 1                      |