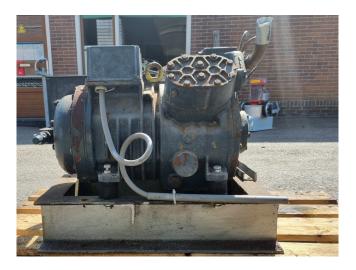

#### **Used Dorin KP2000CC**

Used Dorin KP2000CC semi-hermetic piston compressor on Freon with a sight glass. The compressor has a displacement of 57,9 / 69,4 m³/h. Capacity based at a condensing temperature of 35°C.