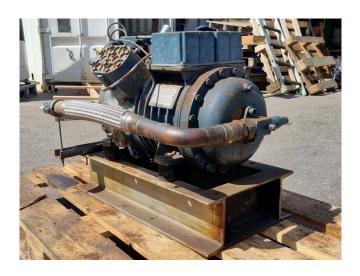

#### **Used Dorin KP2000CC**

Used Dorin KP2000CC semi-hermetic piston compressor on Freon with a sight glass. The compressor has a displacement of 57,9 / 69,4 m³/h. Capacity based at a condensing temperature of 35°C.

## **Specifications**

| Brand             | Dorin                  |
|-------------------|------------------------|
| Туре              | KP2000CC               |
| Refrigerant       | Freon                  |
| kW at +10°C/+40°C | 73,6*                  |
| kW at 0°C/+40°C   | 52,4*                  |
| kW at -5ºC/+40ºC  | 43,8*                  |
| kW at -10°C/+40°C | 36,3*                  |
| kW at -20°C/+40°C | 24,3*                  |
| Sight Glass       | ✓                      |
| m3 / h            | 57,9 / 69,4            |
| Remarks           | *Capacity based at a   |
|                   | condensing temperature |
|                   | of 35°C                |
| Weight in kg.     | 122                    |
| Sizes             | 710x500x600 mm         |
|                   | (LxWxH)                |
| Stock             | 1                      |