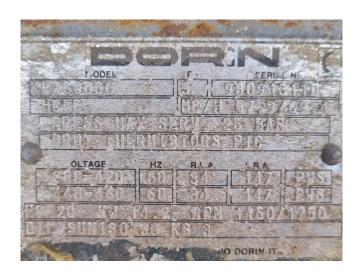

## **Specifications**

| Brand             | Dorin                  |
|-------------------|------------------------|
| Туре              | KP2000CC               |
| Refrigerant       | Freon                  |
| kW at +10°C/+40°C | 73,6*                  |
| kW at 0°C/+40°C   | 52,4*                  |
| kW at -5ºC/+40ºC  | 43,8*                  |
| kW at -10°C/+40°C | 36,3*                  |
| kW at -20°C/+40°C | 24,3*                  |
| Sight Glass       | ✓                      |
| m3 / h            | 57,9 / 69,4            |
| Remarks           | *Capacity based at a   |
|                   | condensing temperature |
|                   | of 35°C                |
| Weight in kg.     | 122                    |
| Sizes             | 710x500x600 mm         |
|                   | (LxWxH)                |
| Stock             | 1                      |

#### **Used Dorin KP2000CC**

Used Dorin KP2000CC semi-hermetic piston compressor on Freon with a sight glass. The compressor has a displacement of 57,9 / 69,4 m³/h. Capacity based at a condensing temperature of 35°C.