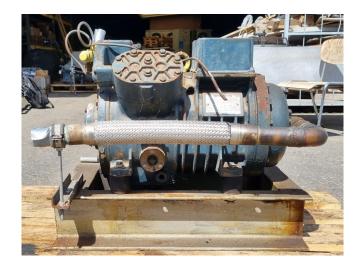

#### **Used Dorin KP2000CC**

Used Dorin KP2000CC semi-hermetic piston compressor on Freon with a sight glass. The compressor has a displacement of 57,9 / 69,4 m³/h. Capacity based at a condensing temperature of 35°C.