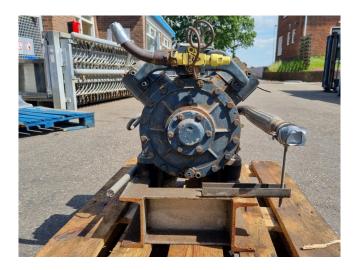

#### **Used Dorin KP2000CC**

Used Dorin KP2000CC semi-hermetic piston compressor on Freon with a sight glass. The compressor has a displacement of 57,9 / 69,4 m³/h. Capacity based at a condensing temperature of 35°C.

## **Specifications**

| Brand             | Dorin                  |
|-------------------|------------------------|
| Туре              | KP2000CC               |
| Refrigerant       | Freon                  |
| kW at +10°C/+40°C | 73,6*                  |
| kW at 0°C/+40°C   | 52,4*                  |
| kW at -5ºC/+40ºC  | 43,8*                  |
| kW at -10°C/+40°C | 36,3*                  |
| kW at -20°C/+40°C | 24,3*                  |
| Sight Glass       | ✓                      |
| m3 / h            | 57,9 / 69,4            |
| Remarks           | *Capacity based at a   |
|                   | condensing temperature |
|                   | of 35°C                |
| Weight in kg.     | 122                    |
| Sizes             | 710x500x600 mm         |
|                   | (LxWxH)                |
| Stock             | 1                      |